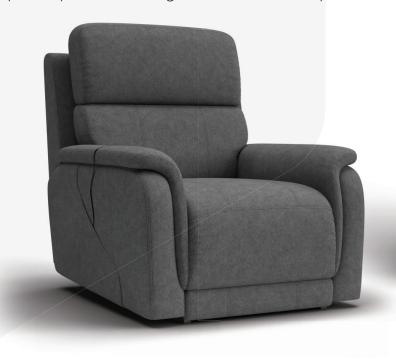

# **SADLER** LIFT CHAIR

The Sadler is a classic-look recliner chair upgraded with modern functionality. Triple power plus air massage, heated seat and power lift - the Sadler has it all!

**STRUCTURAL** WARRANTY

**FOAM WARRANTY** 

#### **KEY FEATURES & BENEFITS**

|  | FRAME               | FSC certified Pine and Plywood frame                | A sturdy frame constructed with sustainably sourced timber provides a solid and long-lasting base to the suite                                       |
|--|---------------------|-----------------------------------------------------|------------------------------------------------------------------------------------------------------------------------------------------------------|
|  | FOUNDATION          | Heavy gauge steel Zig Zag springs                   | The foundation delivers long-lasting support & the first layer of comfort                                                                            |
|  | FOAM                | Premium high-density foam and fibre seat cushioning | Layered high & low density foam delivers seating that lasts without compromising on comfort                                                          |
|  | MECHANISM           | Tested up to 150kgs at 25,000 cycles                | Warrantied for use up to 150kgs, this robust recliner mechanism has been crafted to last - that's 30kg more weight-loading than standard mechanisms! |
|  | POWER               | Powered recliner, headrest and lumbar               | Recliners, headrests and lumbar are adjustable at the touch of a button - the ultimate for customised comfort!                                       |
|  | POWER<br>LIFT       |                                                     | Powered lift allows for easy exit out of the chair.                                                                                                  |
|  | AIR<br>MASSAGE      | Airbag massage in seat back                         | Kick back and relax with a soothing 30-minute air-powered massage in the seat back. Allow 10-minutes between massage cycles.                         |
|  | HEATED<br>SEAT BACK | Heating in the seat back                            | Enhance your massage experience, or just beat the winter chill, with a heated seat back at the touch of a button.                                    |
|  | UPHOLSTERY          | Velletri Fabric 100% woven polyester.               | Stocked in grey or granite coloured Velletri fabric                                                                                                  |
|  |                     |                                                     |                                                                                                                                                      |