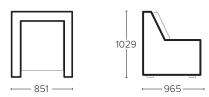

150KG MECHANISM

**POWER** 

LUMBAR



**POWER** RECLINE



**POWER HEADREST** 



**POWER** LIFT



MASSAGE



HEATED SEAT BACK



The Sadler is a classic-look recliner chair upgraded with modern functionality. Triple power plus air massage, heated seat and power lift - the Sadler has it all!







**STRUCTURAL** WARRANTY



**FOAM WARRANTY** 



**MECHANICAL** WARRANTY



**ELECTRICAL** WARRANTY



**FABRIC** WARRANTY





# **SADLER** LIFT CHAIR

#### **COLOURS AVAILABLE**

### **STOCKED IN VELLETRI FABRIC** (GREY) VELLETRI FABRIC (GRANITE)

#### **MEASUREMENTS**



#### **KEY FEATURES & BENEFITS**

|  | FRAME               | FSC certified Pine and Plywood frame                | A sturdy frame constructed with sustainably sourced timber provides a solid and long-lasting base to the suite                                       |
|--|---------------------|-----------------------------------------------------|------------------------------------------------------------------------------------------------------------------------------------------------------|
|  | FOUNDATION          | Heavy gauge steel Zig Zag springs                   | The foundation delivers long-lasting support & the first layer of comfort                                                                            |
|  | FOAM                | Premium high-density foam and fibre seat