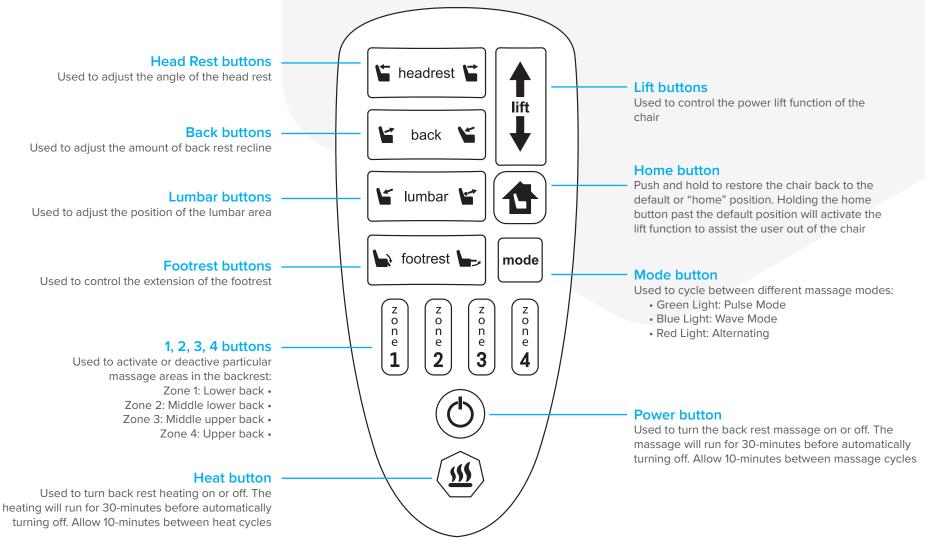

### **Remote Control Operation**

Scan QR code to view this product online at synargy.com