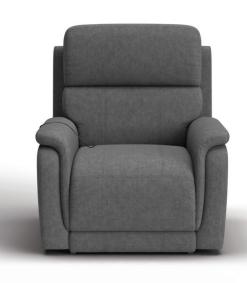

# **SADLER** LIFT CHAIR

The Sadler is a classic-look recliner chair upgraded with modern functionality. Triple power plus air massage, heated seat and power lift - the Sadler has it all!

**STRUCTURAL** WARRANTY

**FOAM WARRANTY** 

#### **KEY FEATURES & BENEFITS**

|  | FRAME               | FSC certified Pine and Plywood frame                | A sturdy frame constructed with sustainably sourced timber provides a solid and long-lasting base to the suite                                       |
|--|---------------------|-----------------------------------------------------|------------------------------------------------------------------------------------------------------------------------------------------------------|
|  | FOUNDATION          | Heavy gauge steel Zig Zag springs                   | The foundation delivers long-lasting support & the first layer of comfort                                                                            |
|  | FOAM                | Premium high-density foam and fibre seat cushioning | Layered high & low density foam delivers seating that lasts without compromising on comfort                                                          |
|  | MECHANISM           | Tested up to 150kgs at 25,000 cycles                | Warrantied for use up to 150kgs, this robust recliner mechanism has been crafted to last - that's 30kg more weight-loading than standard mechanisms! |
|  | POWER               | Powered recliner, headrest and lumbar               | Recliners, headrests and lumbar are adjustable at the touch of a button - the ultimate for customised comfort!                                       |
|  | POWER<br>LIFT       |                                                     | Powered lift allows for easy exit out of the chair.                                                                                                  |
|  | AIR<br>MASSAGE      | Airbag massage in seat back                         | Kick back and relax with a soothing 30-minute air-powered massage in the seat back. Allow 10-minutes between massage cycles.                         |
|  | HEATED<br>SEAT BACK | Heating in the seat back                            | Enhance your massage experience, or just beat the winter chill, with a heated seat back at the touch of a button.                                    |
|  | UPHOLSTERY          | Velletri Fabric 100% woven polyester.               | Stocked in grey or granite coloured Velletri fabric                                                                                                  |
|  |                     |                                                     |                                                                                                                                                      |